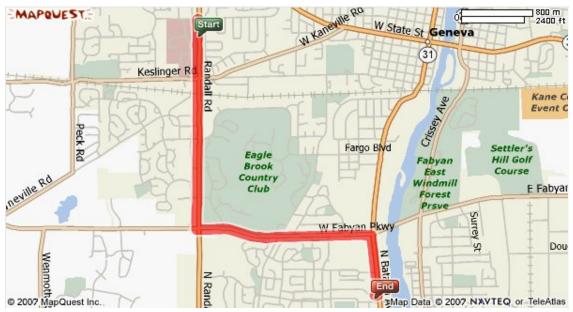

| Directions                                                                       | Distance   |
|----------------------------------------------------------------------------------|------------|
| Total Est. Time: 7 minutes Total Est. Distance: 3.83 miles                       |            |
| <b>1:</b> Start out going NORTH on RANDALL RD / CR-34 N toward WILLIAMSBURG AVE. | 0.1 miles  |
| 2: Make a U-TURN at WILLIAMSBURG AVE onto RANDALL RD / CR-34 S.                  | 1.7 miles  |
| 3: Turn LEFT onto W FABYAN PKWY / CR-8 E.                                        | 1.3 miles  |
| 4: Turn RIGHT onto N BATAVIA AVE / IL-31.                                        | 0.5 miles  |
| 5: Turn RIGHT onto MAPLE LN.                                                     | <0.1 miles |
| 6: End at 330 Maple Ln<br>Batavia, IL 60510-1204, US                             |            |
| Total Est. Time: 7 minutes Total Est. Distance: 3.83 miles                       |            |