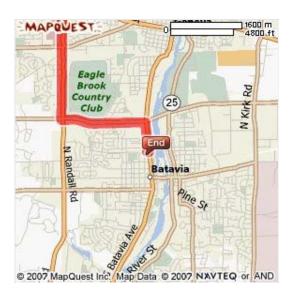

| Directions                                                                       | Distance   |
|----------------------------------------------------------------------------------|------------|
| Total Est. Time: 7 minutes Total Est. Distance: 3.83 miles                       |            |
| <b>1:</b> Start out going NORTH on RANDALL RD / CR-34 N toward WILLIAMSBURG AVE. | 0.1 miles  |
| 2: Make a U-TURN at WILLIAMSBURG AVE onto RANDALL RD / CR-34 S.                  | 1.7 miles  |
| 3: Turn LEFT onto W FABYAN PKWY / CR-8 E.                                        | 1.3 miles  |
| 4: Turn RIGHT onto N BATAVIA AVE / IL-31.                                        | 0.5 miles  |
| 5: Turn RIGHT onto MAPLE LN.                                                     | <0.1 miles |
| 6: End at 330 Maple Ln<br>Batavia, IL 60510-1204, US                             |            |
| Total Est. Time: 7 minutes Total Est. Distance: 3.83 miles                       |            |