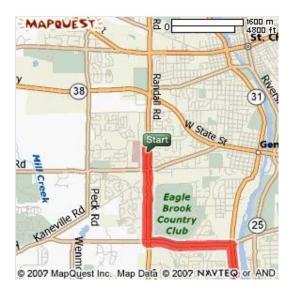

| Directions                                                                       | Distance   |
|----------------------------------------------------------------------------------|------------|
| Total Est. Time: 7 minutes Total Est. Distance: 3.83 miles                       |            |
| <b>1:</b> Start out going NORTH on RANDALL RD / CR-34 N toward WILLIAMSBURG AVE. | 0.1 miles  |
| 2: Make a U-TURN at WILLIAMSBURG AVE onto RANDALL RD / CR-34 S.                  | 1.7 miles  |
| 3: Turn LEFT onto W FABYAN PKWY / CR-8 E.                                        | 1.3 miles  |
| 4: Turn RIGHT onto N BATAVIA AVE / IL-31.                                        | 0.5 miles  |
| 5: Turn RIGHT onto MAPLE LN.                                                     | <0.1 miles |
| 6: End at 330 Maple Ln<br>Batavia, IL 60510-1204, US                             |            |
| Total Est. Time: 7 minutes Total Est. Distance: 3.83 miles                       |            |